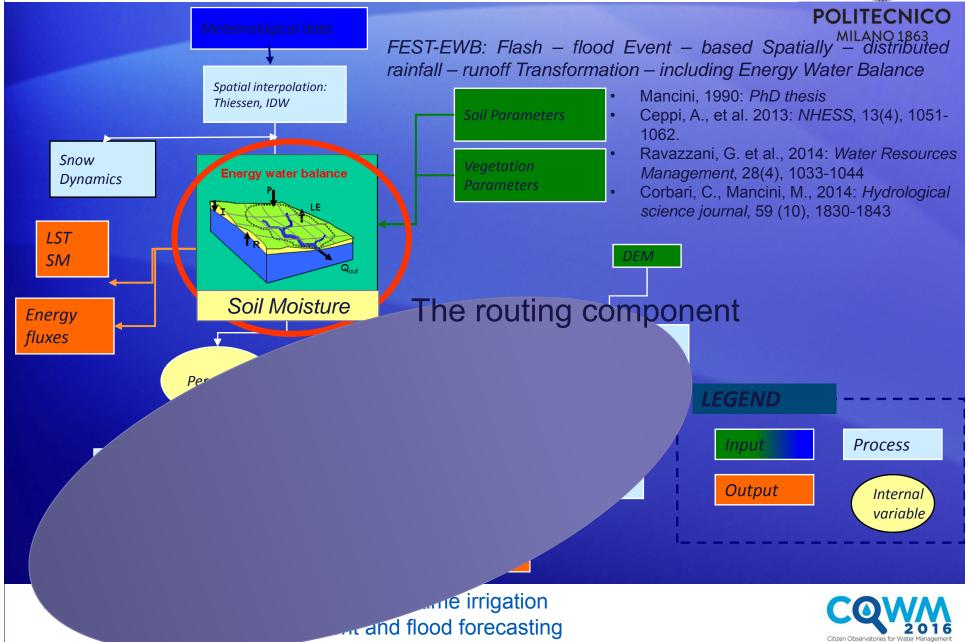

#### Giovanni Ravazzani presents:

Integrated systems for real time irrigation management and flood forecasting

**Resilience and Territorial Safety** 

Venice



# Motivation and Objectives



- Impact of climate and land use change on water resources availability and intensity and fequency of flood events
- Flood and water scarcity may occur in the same area in different time
- Increase of conflicts between water uses
- Need to adopt integrated systems for managing both water scarce and flood episodes
- Need to use spatially distributed information from citizens, crowdsourcing



# Continuous hydrological modelling





# Coupling hydrological and meteorological



POLITECNICO MILANO 1863

Local M ~al
Modelling

Basin H ~al Modelling







#### Model initialization



The Hydro-Meteorological chain Observations:
Weather and
Hydro data

Local M ~al
Modelling

Basin H ~al Modelling

Data from citizens are an important source of information for models initialization







# Flood warning system for Milano







# Impact of land use change



POLITECNICO MILANO 1863

Milan city is a flood prone area that has been frequently flooded in the past and recent years.

| A TO |  |
|------|--|
|      |  |



| ESONDAZIONI TORR. SEVESO |          |