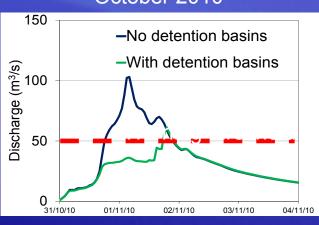

|              |  |





**URBAN AREA** 

List of main floods in the 70s, 80s and 90s



#### Structural measure









Bypass channel (CSNO, acronym from Italian "Canale Scolmatore di Nord Ovest"). Built from 1954 to 1980. Discharge capacity 30 m<sup>3</sup>/s



#### Planned detention basins







#### September 2010



#### October 2010







# Web application







# Hydro-Model initialization: data from citizens















- ~ 850 weather stations
- real time data every 20 minutes



#### The 7-8 July 2014 event on the Seveso basin



Severe rainfall hit the North-East area of the Seveso basin between 00:00 and 04:00 (local time). Adding MNW station to the ARPA network, we were able to better estimate the return period for precipitation on the Seveso basin. ARPA





#### Meteonetwork

# Combined





management and flood forecasting

# Meteorological models



**MILANO 1863** 

**GFS** 

Deterministic models by ISAC-CNR

spatial resolution: 50 km,  $\Delta t$  3h, forecast horizon +144h

Bolam

spatial resolution: 11 km, Δt 1h, forecast horizon +72h



Moloch

spatial resolution: 1.5 km, Δt 1h, forecast horizon +4