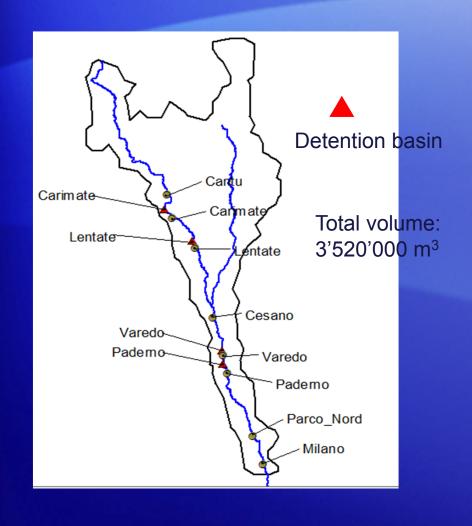

|              |  |





**URBAN AREA** 

List of main floods in the 70s, 80s and 90s



#### Structural measure









Bypass channel (CSNO, acronym from Italian "Canale Scolmatore di Nord Ovest"). Built from 1954 to 1980. Discharge capacity 30 m<sup>3</sup>/s



#### Planned detention basins







#### September 2010



#### October 2010







# Web application







# Hydro-Model initialization: data from citizens















- ~ 850 weather stations
- real time data every 20 minutes



#### The 7-8 July 2014 event on the Seveso basin



Severe rainfall hit the North-East area of the Seveso basin between 00:00 and 04:00 (local time). Adding MNW station to the ARPA network, we were able to better estimate the return period for precipitation on the Seveso basin. ARPA





#### Meteonetwork

# Combined





management and flood forecasting

# Meteorological models



**MILANO 1863** 

**GFS** 

Deterministic models by ISAC-CNR

spatial resolution: 50 km,  $\Delta t$  3h, forecast horizon +144h

Bolam

spatial resolution: 11 km, Δt 1h, forecast horizon +72h



Moloch

spatial re