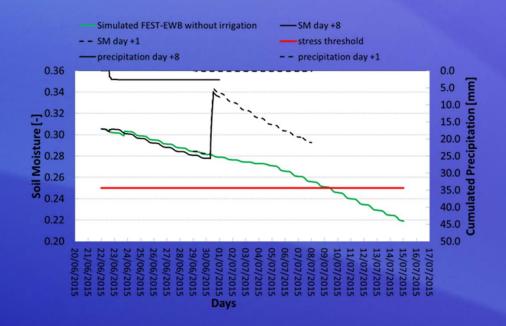

by Terraria company
- spatial resolution: 2.5 km,  $\Delta t$  1h, forecast horizon +48h, by University of Baleari Islands
- spatial resolution: 5.5 km,  $\Delta t$  1h, forecast horizon +72h, 8 ensembles, by Epson Meteo Centre











# Recent events reanalysis





Giovanni Ravazzani, Arnau Amengual, Alessandro Ceppi, Víctor Homar, Romu Romero, Gabriele Lombardi, Marco Mancini

Potentialities of ensemble strategies for flood forecasting over the Milano urban area

Journal of Hydrology, Volume 539, 2016, 237–253

http://dx.doi.org/10.1016/j.jhydrol.2016.05.023



# Irrigation management







SEGUICI
Smart tEcnologie
per la Gestione
delle risorse idriche
ad Uso Irriguo e
CIvile

http://www.seguici.eu/





# Crowdsourcing







# Irrigation management



#### Secugnago test site









# Concluding remarks



- Integrated hydrological models are useful for simulating multiple processes such as river flood and soil moisture
- Coupling hydrological models with meteorological models provide the forecast of the variable of interest useful for flood early warning and irrigation scheduling
- Data from citizens are useful to increase or are an alternative to traditional monitoring networks





# THANK YOU FOR YOUR ATTENTION