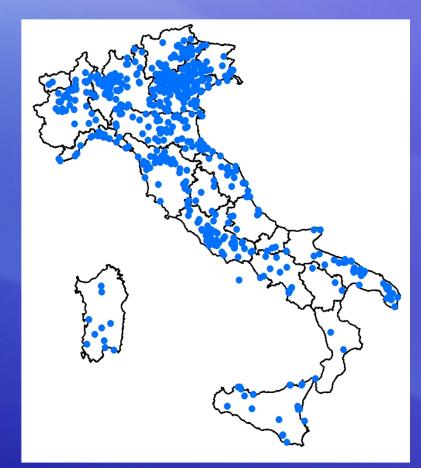

#### Model initialization

The Hydro-Meteorological chain Observations:
Weather and
Hydro data

Local M ~al
Modelling

Basin H ~al Modelling

Data from citizens are an important source of information for models initialization