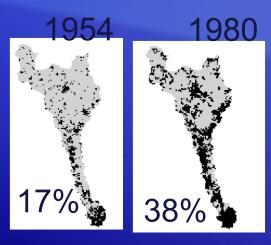

|              |  |





**URBAN AREA** 

List of main floods in the 70s, 80s and 90s



#### Structural measure









Bypass channel (CSNO, acronym from Italian "Canale Scolmatore di Nord Ovest"). Built from 1954 to 1980. Discharge capacity 30 m<sup>3</sup>/s



#### Planned detention basins







#### September 2010



#### October 2010







# Web application







# Hydro-Model initialization: data from citizens















- ~ 850 weather stations
- real time data every 20 minutes



#### The 7-8 July 2014 event on the Seveso basin



Severe rainfall hit the North-East area of the Seveso basin between 00:00 and 04:00 (local time). Adding MNW station to the ARPA network, we were able to better estimate the return period for precipitation on the Seveso basin. ARPA





#### Meteonetwork

# Combined