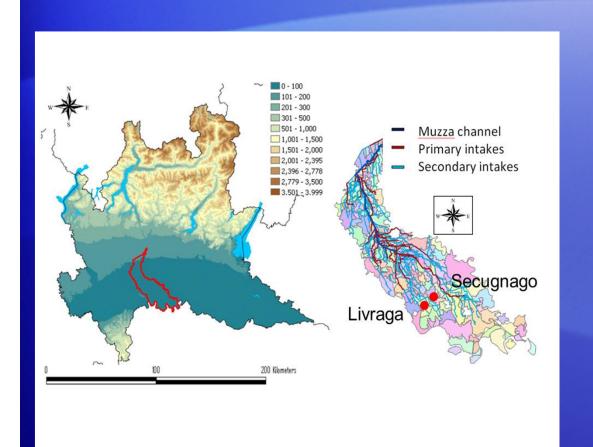

# Motivation and Objectives

- Impact of climate and land use change on water resources availability and intensity and fequency of flood events
- Flood and water scarcity may occur in the same area in different time
- Increase of conflicts between water uses
- Need to adopt integrated systems for managing both water scarce and flood episodes
- Need to use spatially distributed information from citizens, crowdsourcing