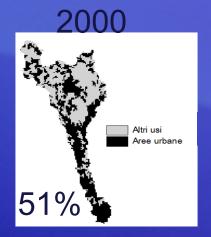

|              |  |





**URBAN AREA** 

List of main floods in the 70s, 80s and 90s



#### Structural measure









Bypass channel (CSNO, acronym from Italian "Canale Scolmatore di Nord Ovest"). Built from 1954 to 1980. Discharge capacity 30 m<sup>3</sup>/s



#### Planned detention basins







#### September 2010



#### October 2010







# Web application







# Hydro-Model initialization: data from citizens















- ~ 850 weather stations
- real time data every 20 minutes



#### The 7-8 July 2014 event on the Seveso basin



Severe rainfall hit the North-East area of the Seveso basin between 00:00 and 04:00 (local time). Adding MNW station to the ARPA network, we were able to better estimate the return period for precipitation on the Seveso basin. ARPA





#### Meteonetwork

# Combined