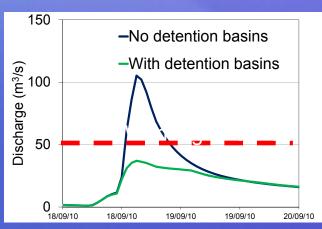

|              |  |





**URBAN AREA** 

List of main floods in the 70s, 80s and 90s



#### Structural measure









Bypass channel (CSNO, acronym from Italian "Canale Scolmatore di Nord Ovest"). Built from 1954 to 1980. Discharge capacity 30 m<sup>3</sup>/s



#### Planned detention basins







#### September 2010



#### October 2010







# Web application







# Hydro-Model initialization: data from citizens















- ~ 850 weather stations
- real time data every 20 minutes



#### The 7-8 July 2014 event on the Seveso basin



Severe rainfall hit the North-East area of the Seveso basin between 00:00 and 04:00 (local time). Adding MNW station to the ARPA network, we were able to better estimate the return period for precipitation on the Seveso basin. ARPA





#### Meteonetwork

# Combined





management and flood forecasting

# Meteorological models



**MILANO 1863** 

**GFS** 

Deterministic models by ISAC-CNR

spatial resolution: 50 km,  $\Delta t$  3h, forecast horizon +144h

Bolam

spatial resolution: 11 km, Δt 1h, forecast horizon +72h



Moloch

spatial resolution: 1.5 km, Δt 1h