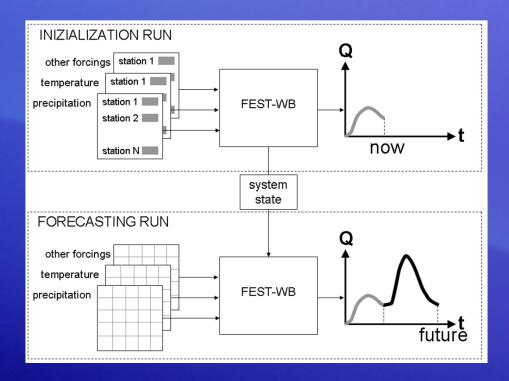

#### Model initialization

The Hydro-Meteorological chain Observations:
Weather and
Hydro data

Local M ~al
Modelling

Basin H ~al Modelling

Data from citizens are an important source of information for models initialization