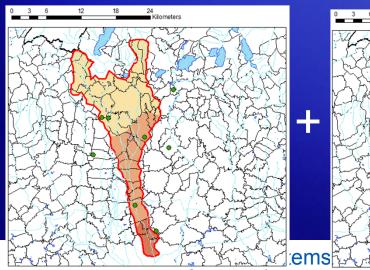

**URBAN AREA** 

List of main floods in the 70s, 80s and 90s



#### Structural measure









Bypass channel (CSNO, acronym from Italian "Canale Scolmatore di Nord Ovest"). Built from 1954 to 1980. Discharge capacity 30 m<sup>3</sup>/s



#### Planned detention basins







#### September 2010



#### October 2010







# Web application







# Hydro-Model initialization: data from citizens















- ~ 850 weather stations
- real time data every 20 minutes



#### The 7-8 July 2014 event on the Seveso basin



Severe rainfall hit the North-East area of the Seveso basin between 00:00 and 04:00 (local time). Adding MNW station to the ARPA network, we were able to better estimate the return period for precipitation on the Seveso basin. ARPA





#### Meteonetwork

# Combined





management and flood forecasting

# Meteorological models



**MILANO 1863** 

**GFS** 

Deterministic models by ISAC-CNR

spatial resolution: 50 km,  $\Delta t$  3h, forecast horizon +144h

Bolam

spatial resolution: 11 km, Δt 1h, forecast horizon +72h



Moloch

spatial resolution: 1.5 km, Δt 1h, forecast horizon +45h

COSMO-LEPS

Probabilistic model by ARPA Emilia-Romagna spatial resolution: 7 km, Δt 3h, forecast horizon +132h 16 ensemble



WRF

- spatial resolution: 3 km, Δt 1h, forecast horizon +246h, by Terraria company
- spatial resolution: 2.5 km,  $\Delta t$  1h, forecast horizon +48h, by University of Baleari Islands
- spatial resolution: 5.5 km,  $\Delta t$  1h, forecast horizon +72h, 8 ensembles, by Epson Meteo Centre











# Recent events reanalysis





Giovanni Rav