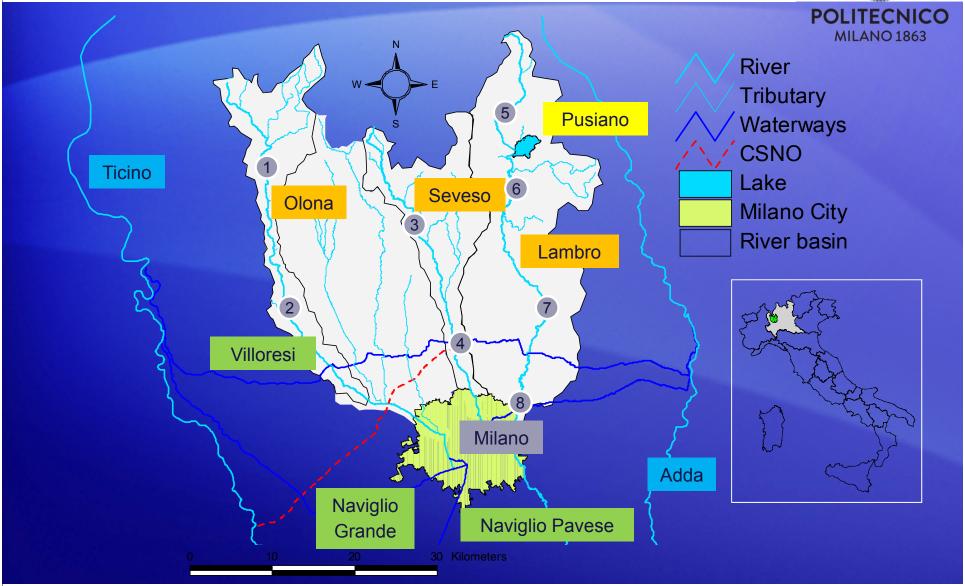

e change on water resources availability and intensity and fequency of flood events
- Flood and water scarcity may occur in the same area in different time
- Increase of conflicts between water uses
- Need to adopt integrated systems for managing both water scarce and flood episodes
- Need to use spatially distributed information from citizens, crowdsourcing



# Continuous hydrological modelling





# Coupling hydrological and meteorological



POLITECNICO MILANO 1863

Local M ~al
Modelling

Basin H ~al Modelling







#### Model initialization



The Hydro-Meteorological chain Observations:
Weather and
Hydro data

Local M ~al
Modelling

Basin H ~al Modelling

Data from citizens are an important source of information for models initialization







# Flood warning system for Milano







# Impact of land use change



POLITECNICO MILANO 1863

Milan city is a flood prone area that has been frequently flooded in the past and recent years.

| A TO |  |
|------|--|
|      |  |



| ESONDAZIONI TORR. SEVESO |          |