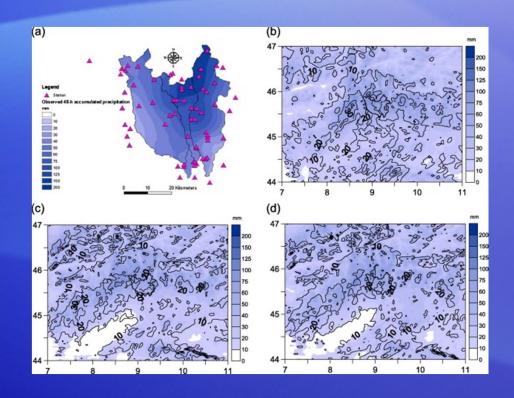

# Coupling hydrological and meteorological

POLITECNICO MILANO 1863

Local M ~al
Modelling

Basin H ~al Modelling

#### Model initialization

The Hydro-Meteorological chain Observations:
Weather and
Hydro data

Local M ~al
Modelling

Basin H ~al Modelling

Data from citizens are an important source of information for models initialization