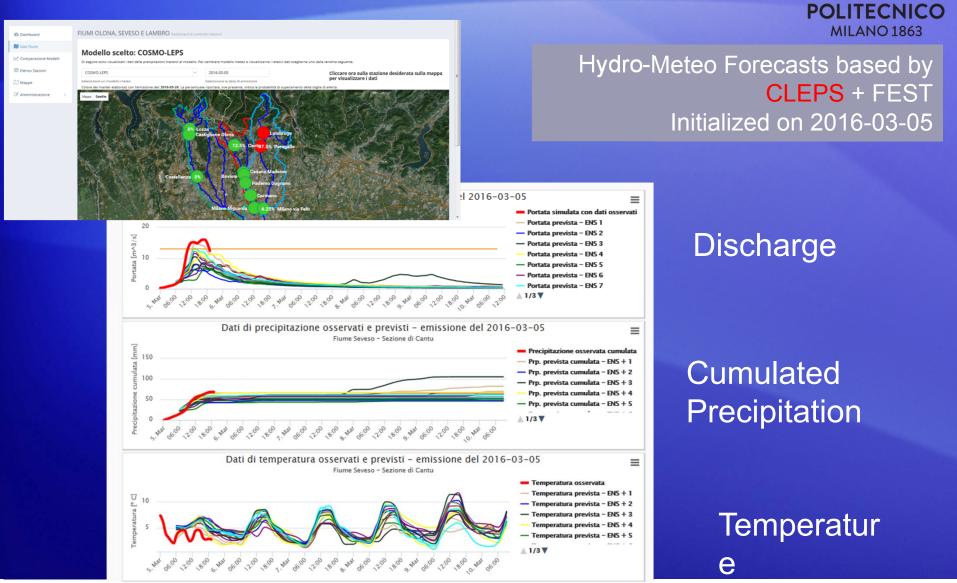

#### Model initialization

The Hydro-Meteorological chain Observations:
Weather and
Hydro data

Local M ~al
Modelling

Basin H ~al Modelling

Data from citizens are an important source of information for models initialization