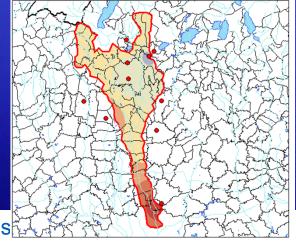

**URBAN AREA** 

List of main floods in the 70s, 80s and 90s



#### Structural measure









Bypass channel (CSNO, acronym from Italian "Canale Scolmatore di Nord Ovest"). Built from 1954 to 1980. Discharge capacity 30 m<sup>3</sup>/s



#### Planned detention basins







#### September 2010



#### October 2010







# Web application







# Hydro-Model initialization: data from citizens















- ~ 850 weather stations
- real time data every 20 minutes



#### The 7-8 July 2014 event on the Seveso basin



Severe rainfall hit the North-East area of the Seveso basin between 00:00 and 04:00 (local time). Adding MNW station to the ARPA network, we were able to better estimate the return period for precipitation on the Seveso basin. ARPA





#### Meteonetwork

# Combined





management and flood forecasting

# Meteorological models



**MILANO 1863** 

**GFS** 

Deterministic models by ISAC-CNR

spatial resolution: 50 km,  $\Delta t$  3h, forecast horizon +144h

Bolam

spatial resolution: 11 km, Δt 1h, forecast horizon +72h



Moloch

spatial resolution: 1.5 km, Δt 1h, forecast horizon +45h

COSMO-LEPS

Probabilistic model by ARPA Emilia-Romagna spatial resolution: 7 km, Δt 3h, forecast horizon +132h 16 ensemble



WRF

- spatial resolution: 3 km, Δt 1h, forecast horizon +246h, by Terraria company
- spatial resolution: 2.5 km,  $\Delta t$  1h, forecast horizon +48h, by University of Baleari Islands
- spatial resolution: 5.5 km,  $\Delta t$  1h, forecast horizon +72h, 8 ensembles, by Epson Meteo Centre











# Recent events reanalysis





Giovanni Ravaz